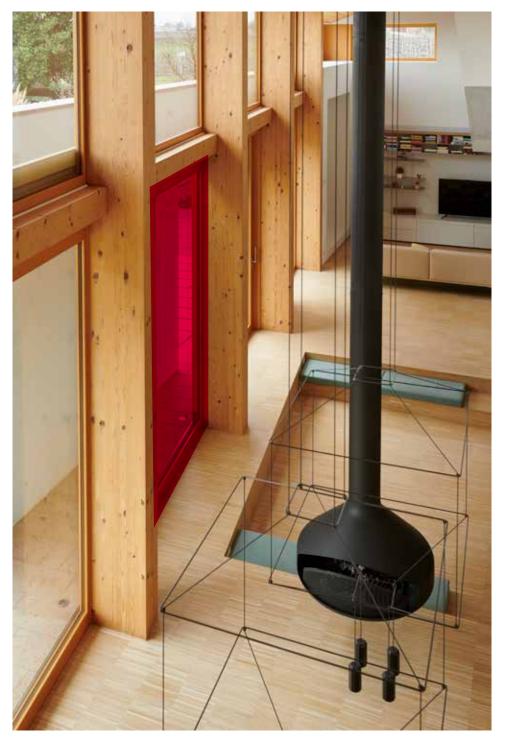

### MINIMAL BY IMPRONTA

endy interiors

WOOD DOORS AND WINDOWS Impronta wood doors and windows are a combination of the old and the new. Wood is a living material which protects and enhances our homes, creating continuity and harmony with the outside world. It offers both safety and wellbeing, excellent light

transmission, effective insulation and comes in many **different varieties**: fir, larch, red grandis, oak, teak and ash. Generous frames, sliding doors and vast expanses of glass guarantee the ideal balance between style and versatility, using only the best glass and accessories.