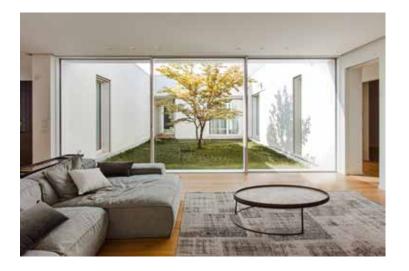

## LIGHT

Minimalist solution that lights up your space with slim profiles and glass walls that create new perspectives and continuity between indoors and outdoors

comfort.

The Impronta minimalist collection is the culmination of a new production technology which enhances contemporary architecture, offering a minimal design and unparalleled thermal performance; here the real protagonist is light. Highly versatile solutions with thermal break and minimal profiles keep the elements out and living comfort in. Robust hardware ensures maximum safety, while the choice of finishes complement the furnishings and blend in with the architecture.