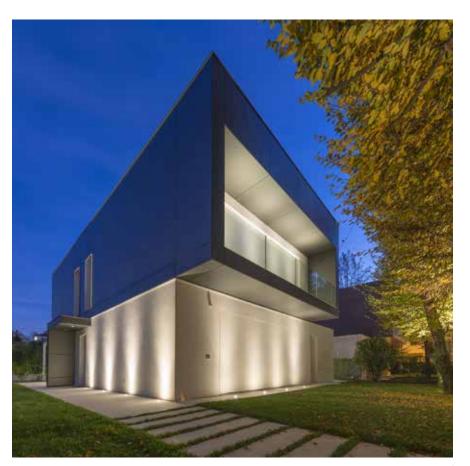

comfort.

The Impronta minimalist collection is the culmination of a new production technology which enhances contemporary architecture, offering a minimal design and unparalleled thermal performance; here the real protagonist is light. Highly versatile solutions with thermal break and minimal profiles keep the elements out and living comfort in. Robust hardware ensures maximum safety, while the choice of finishes complement the furnishings and blend in with the architecture.

### MINIMAL BY IMPRONTA

endy interiors

WOOD DOORS AND WINDOWS Impronta wood doors and windows are a combination of the old and the new. Wood is a living material which protects and enhances our homes, creating continuity and harmony with the outside world. It offers both safety and wellbeing, excellent light