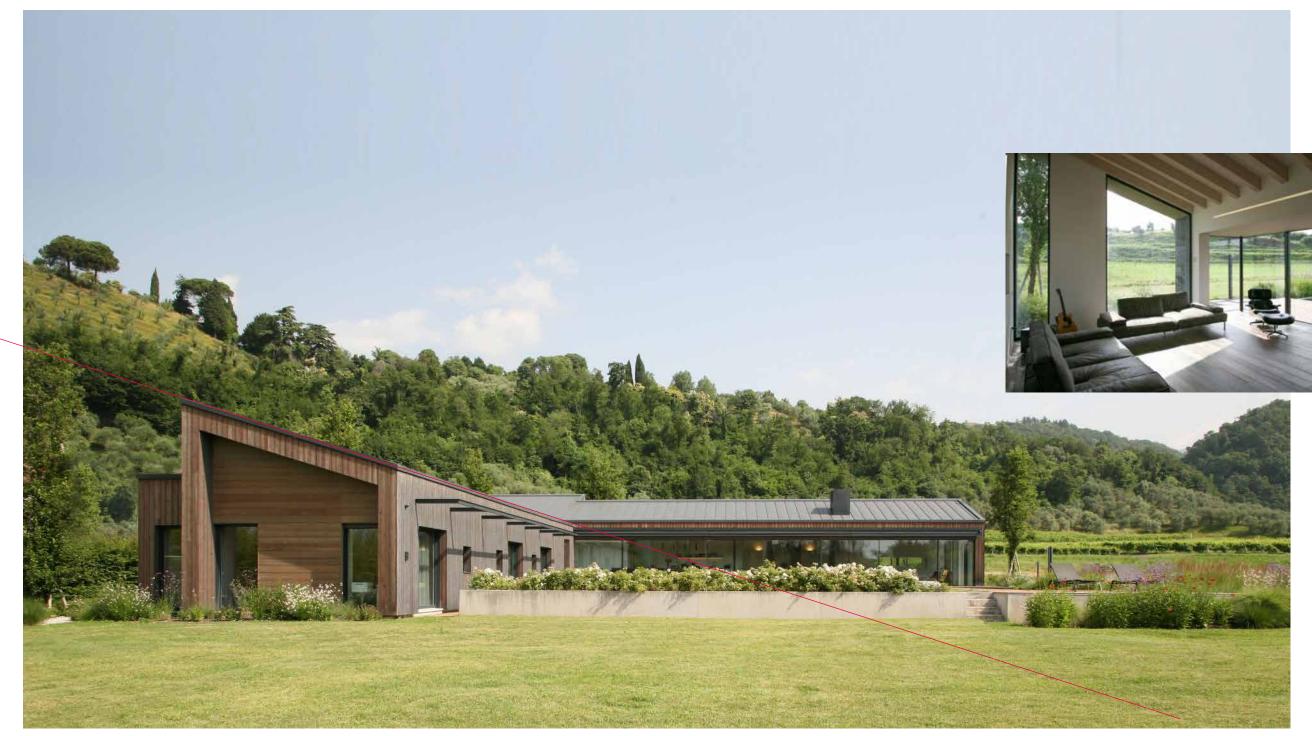

## LIGHT

Minimalist solution that lights up your space with slim profiles and glass walls that create new perspectives and continuity between indoors and outdoors

## WELLBEING

The warmth of wood, the contemporary appeal of aluminium, woodaluminium options for high thermal insulation

- Windows and doors that inspire and convey character and personality with their innovative design and
- attention to detail

## SILENCE

Shut out noise and enjoy the silence, thanks to the unbeatable acoustic performance of our products

- > High-quality
- materials and
- cutting-edge
  - solutions guarantee
- safety at all times