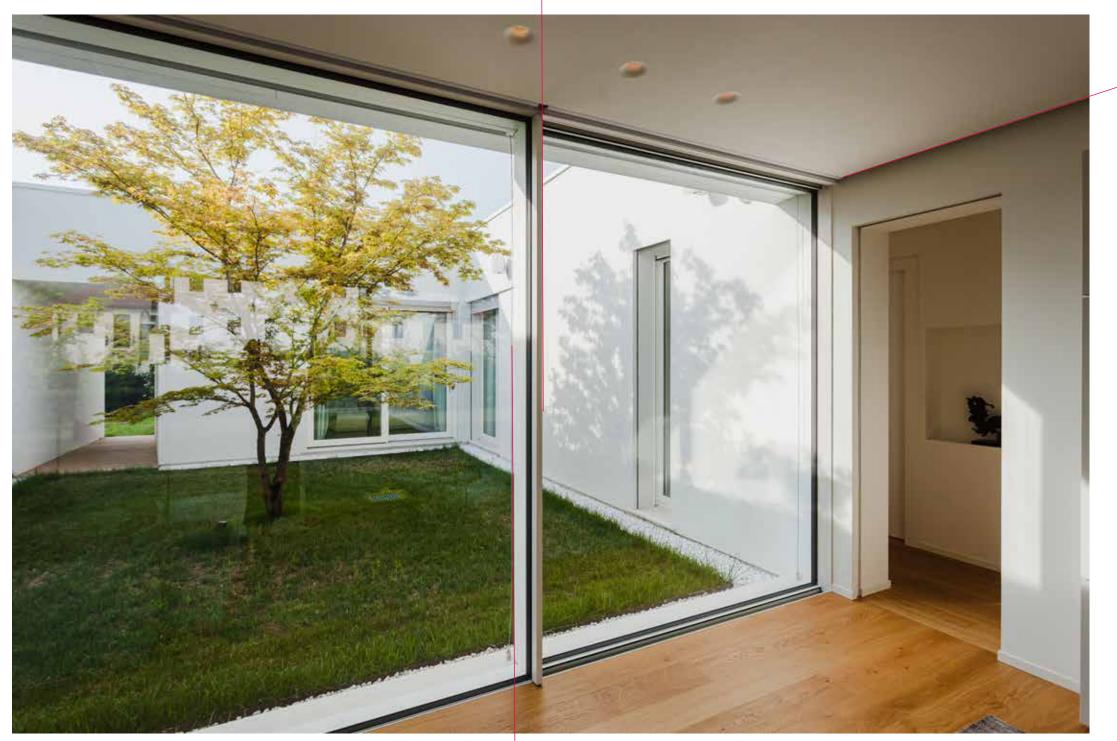

## LIGHT

Minimalist solution that lights up your space with slim profiles and glass walls that create new perspectives and continuity between indoors and outdoors

comfort.

The Impronta minimalist collection is the culmination of a new production technology which enhances contemporary architecture, offering a minimal design and unparalleled thermal performance; here the real protagonist is light. Highly versatile solutions with thermal break and minimal profiles keep the elements out and living comfort in. Robust hardware ensures maximum safety, while the choice of finishes complement the furnishings and blend in with the architecture.