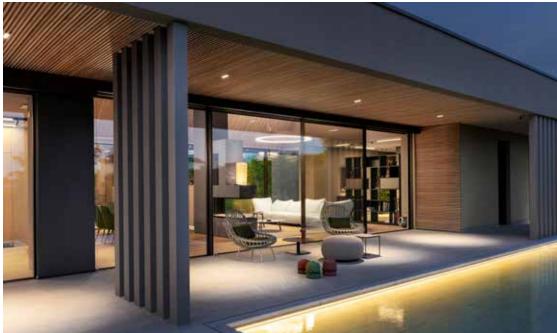

## LIGHT

Minimalist solution that lights up your space with slim profiles and glass walls that create new perspectives and continuity between indoors and outdoors

## WELLBEING

The warmth of wood, the contemporary appeal of aluminium, woodaluminium options for high thermal insulation

- Windows and doors that inspire and convey character and personality with their innovative design and
- attention to detail