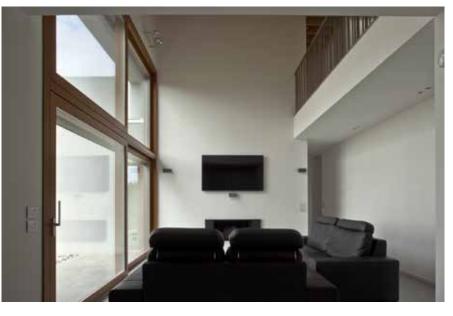

## LIGHT

Minimalist solution that lights up your space with slim profiles and glass walls that create new perspectives and continuity between indoors and outdoors

## WELLBEING

The warmth of wood, the contemporary appeal of aluminium, woodaluminium options for high thermal insulation

- Windows and doors that inspire and convey character and personality with their innovative design and
- attention to detail