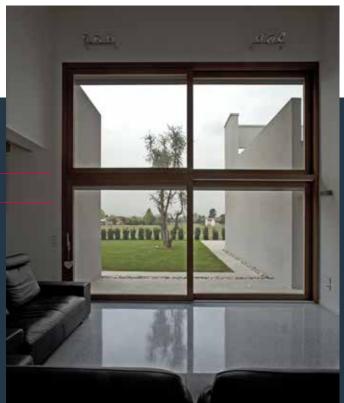

### MINIMAL BY IMPRONTA

endy interiors

WOOD DOORS AND WINDOWS Impronta wood doors and windows are a combination of the old and the new. Wood is a living material which protects and enhances our homes, creating continuity and harmony with the outside world. It offers both safety and wellbeing, excellent light

transmission, effective insulation and comes in many **different varieties**: fir, larch, red grandis, oak, teak and ash. Generous frames, sliding doors and vast expanses of glass guarantee the ideal balance between style and versatility, using only the best glass and accessories.