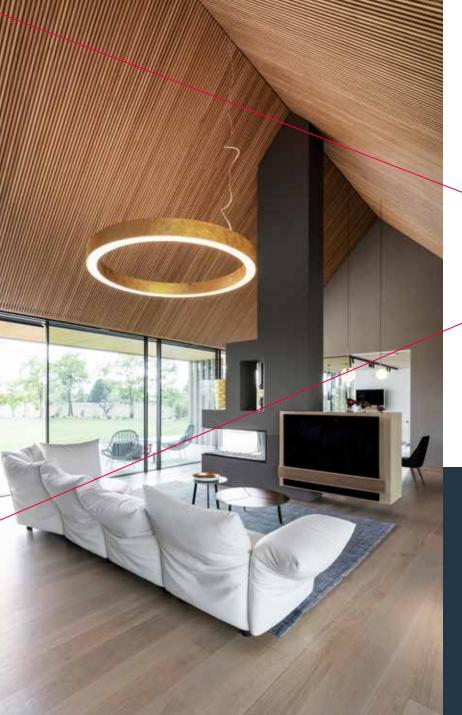

### MINIMAL BY IMPRONTA

endy interiors

WOOD DOORS AND WINDOWS Impronta wood doors and windows are a combination of the old and the new. Wood is a living material which protects and enhances our homes, creating continuity and harmony with the outside world. It offers both safety and wellbeing, excellent light

transmission, effective insulation and comes in many **different varieties**: fir, larch, red grandis, oak, teak and ash. Generous frames, sliding doors and vast expanses of glass guarantee the ideal balance between style and versatility, using only the best glass and accessories.