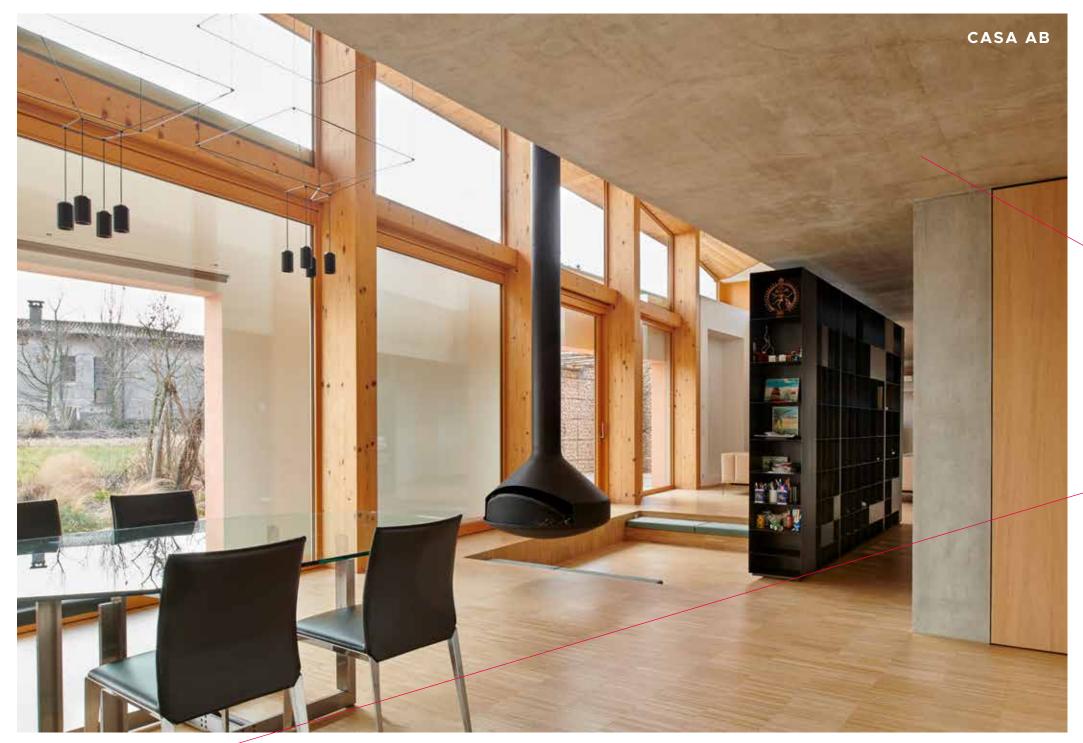

## LIGHT

Minimalist solution that lights up your space with slim profiles and glass walls that create new perspectives and continuity between indoors and outdoors

## WELLBEING

The warmth of wood, the contemporary appeal of aluminium, woodaluminium options for high thermal insulation

- Windows and doors that inspire and convey character and personality with their innovative design and
- attention to detail

## SILENCE

Shut out noise and enjoy the silence, thanks to the unbeatable acoustic performance of our products

- > High-quality
- materials and
- cutting-edge
  - solutions guarantee
- safety at all times