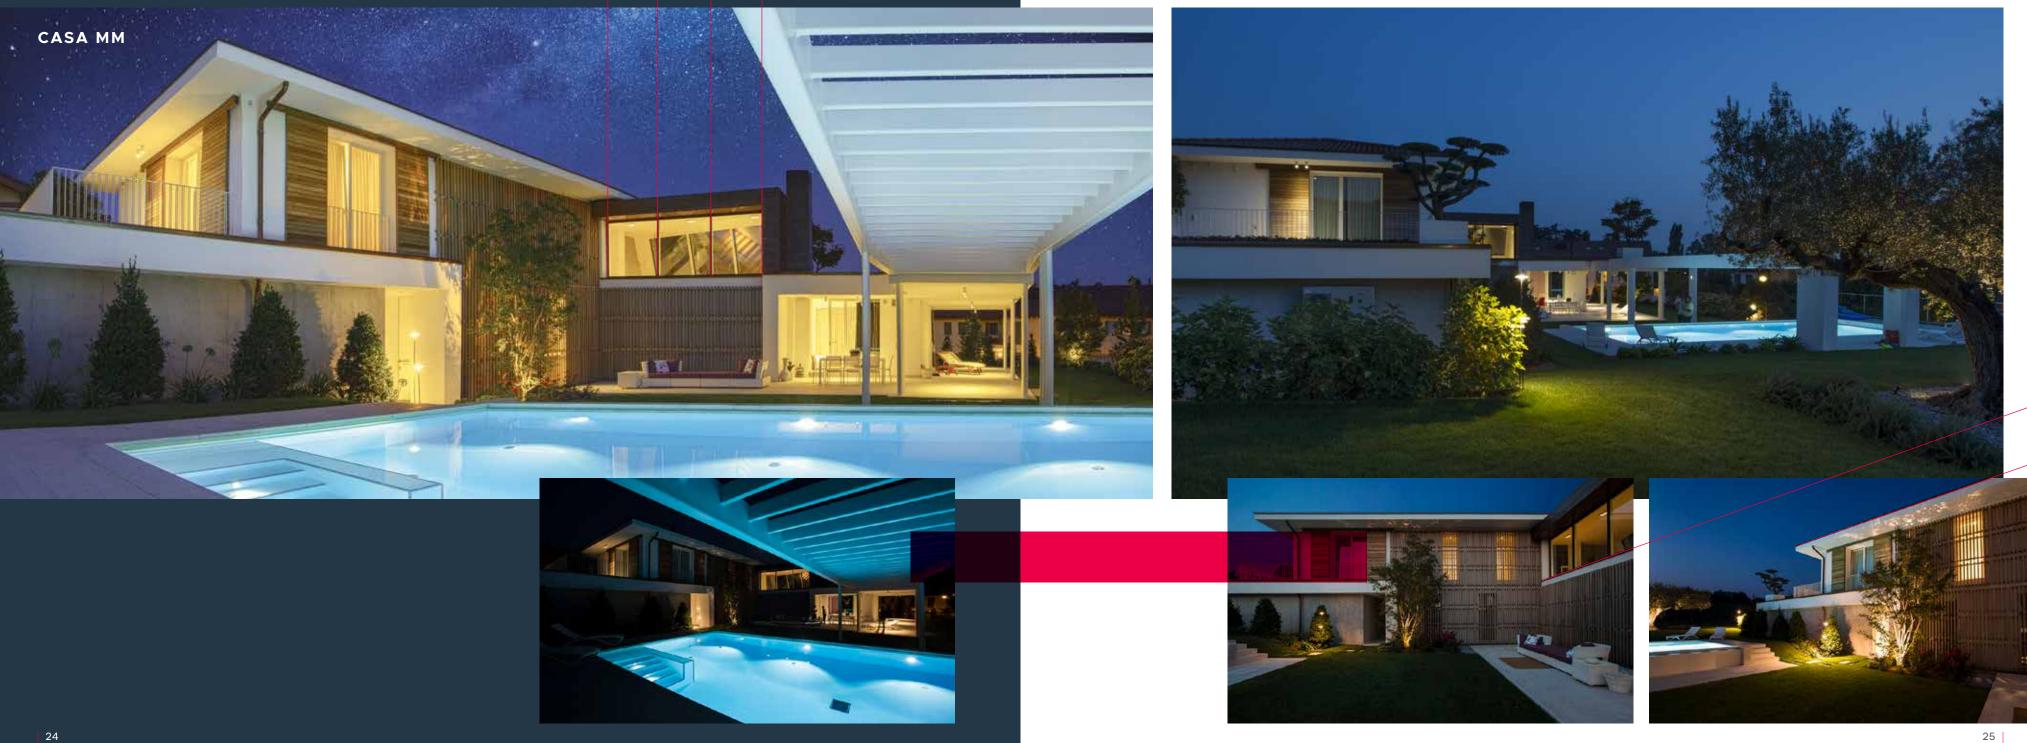

# OUTDOOR

Impronta also produces a range of outdoor solutions.

The **outdoor** collections combine functionality, technology – with home automation systems – and beautiful designs for elegant outdoor spaces.

**Shutters**, flap shutters, blade or sliding **louvers** combine beauty with practicality to enhance both classic and contemporary outdoor spaces.

**Rolling shutters** and **blackout blinds** are ideal for guaranteeing privacy, protecting your interiors and ensuring energy efficiency.

Lastly, **bioclimatic** pergolas provide a feeling of wellbeing outdoors with their minimal, sophisticated design. If you love the outdoors and want to create a natural extension of your living area.