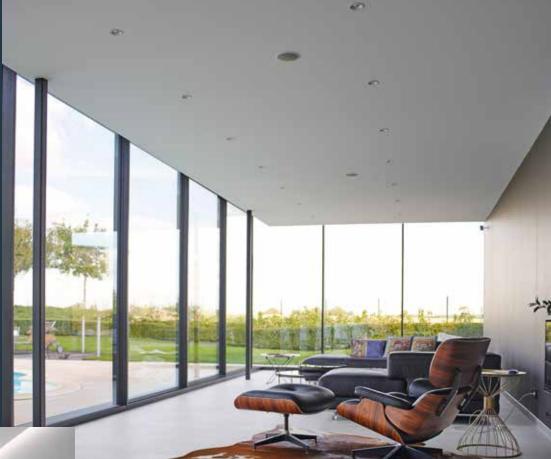

ш

Ш.

S

**WELLBEING** To meet the demands of

modern architecture, Impronta has developed its own collections of aluminium doors and windows. These stylish products blend effortlessly into contemporary environments and give any home a sleek and stylish appearance. Aluminium has <mark>endless potential</mark> in the world of fittings, thanks to its wide range of finishes, unbeatable insulation, proven durability and maximum

comfort.

The Impronta minimalist collection is the culmination of a new production technology which enhances contemporary architecture, offering a minimal design and unparalleled thermal performance; here the real protagonist is light. Highly versatile solutions with thermal break and minimal profiles keep the elements out and living comfort in. Robust hardware ensures maximum safety, while the choice of finishes complement the furnishings and blend in with the architecture.