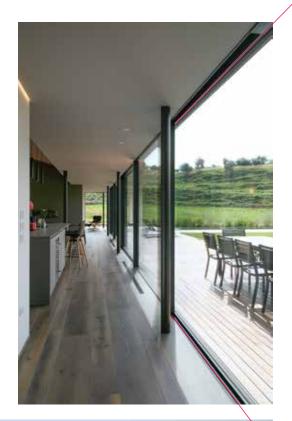

## LIGHT

Minimalist solution that lights up your space with slim profiles and glass walls that create new perspectives and continuity between indoors and outdoors

## WELLBEING

The warmth of wood, the contemporary appeal of aluminium, woodaluminium options for high thermal insulation

- Windows and doors that inspire and convey character and personality with their innovative design and
- attention to detail