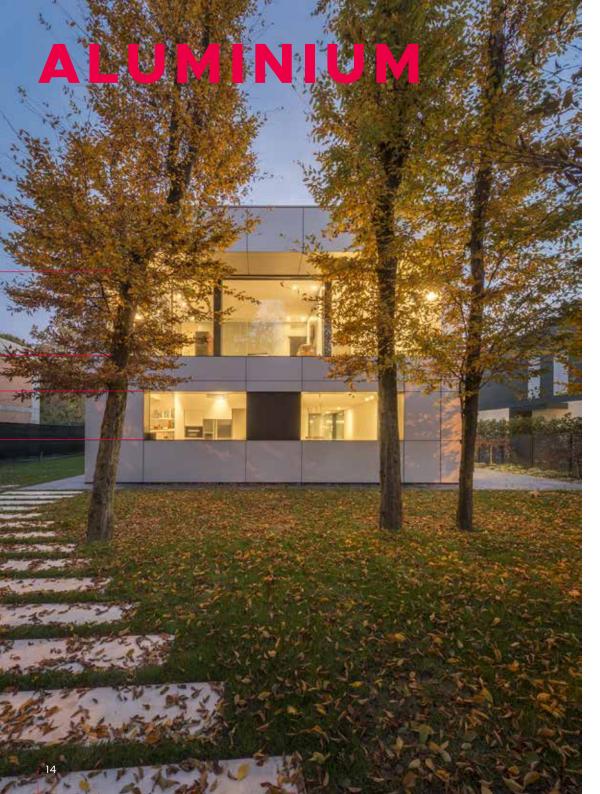

ш

Ш.

S

**WELLBEING** To meet the demands of

modern architecture, Impronta has developed its own collections of aluminium doors and windows. These stylish products blend effortlessly into contemporary environments and give any home a sleek and stylish appearance. Aluminium has <mark>endless potential</mark> in the world of fittings, thanks to its wide range of finishes, unbeatable insulation, proven durability and maximum

comfort.

The Impronta minimalist collection is the culmination of a new production technology which enhances contemporary architecture, offering a minimal design and unparalleled thermal performance; here the real protagonist is light. Highly versatile solutions with thermal break and minimal profiles keep the elements out and living comfort in. Robust hardware ensures maximum safety, while the choice of finishes complement the furnishings and blend in with the architecture.