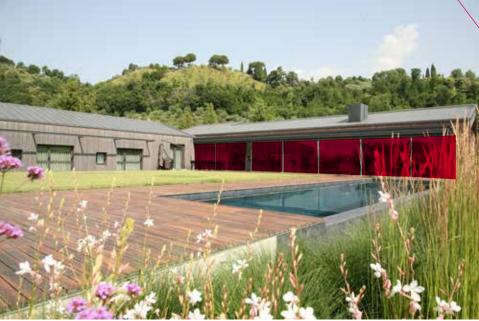

# OUTDOOR

Impronta also produces a range of outdoor solutions.

The **outdoor** collections combine functionality, technology – with home automation systems – and beautiful designs for elegant outdoor spaces.

**Shutters**, flap shutters, blade or sliding **louvers** combine beauty with practicality to enhance both classic and contemporary outdoor spaces.

**Rolling shutters** and **blackout blinds** are ideal for guaranteeing privacy, protecting your interiors and ensuring energy efficiency.

Lastly, **bioclimatic** pergolas provide a feeling of wellbeing outdoors with their minimal, sophisticated design. If you love the outdoors and want to create a natural extension of your living area.